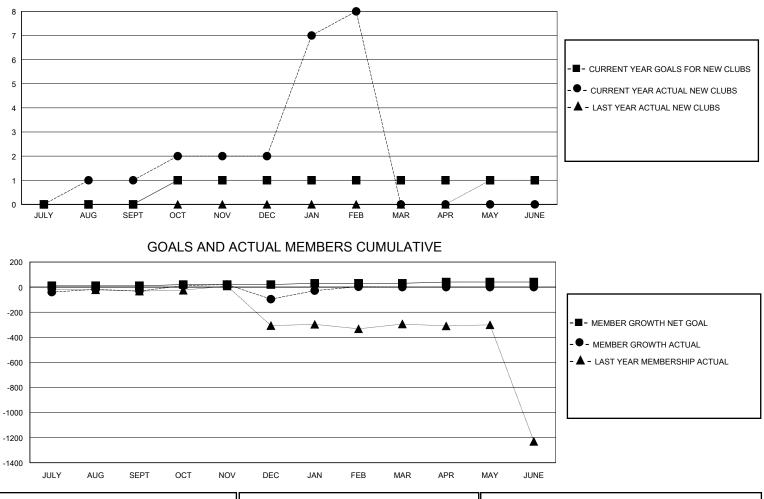

## MONTHLY MEMBERSHIP PROGRESS REPORT

District 305 N2

Results as of: 2/29/2024

| GMT:          |               | LOC         | ATION PAKISTA | N                     |                        |                         | GMT CA                                             |  |  |
|---------------|---------------|-------------|---------------|-----------------------|------------------------|-------------------------|----------------------------------------------------|--|--|
|               | Club          | os          |               | Members               |                        |                         |                                                    |  |  |
|               | RESULTS FOR   | R 2023-2024 |               | RESULTS FOR 2023-2024 |                        |                         |                                                    |  |  |
| QUARTER       | NEW CLUB GOAL | NEW CLUBS   | DROPPED CLUBS | QUARTER               | BER GROWTH NET<br>GOAL | MEMBER GROWTH<br>ACTUAL | DROPPED<br>MEMBERS ACTUAL<br>(including transfers) |  |  |
| JULY/AUG/SEPT | 0             | 1           | 8             | JULY/AUG/SEPT         | 10                     | 116                     | 123                                                |  |  |
| OCT/NOV/DEC   | 1             | 1           | 6             | OCT/NOV/DEC           | 10                     | 92                      | 151                                                |  |  |
| JAN/FEB/MAR   | 0             | 6           | 1             | JAN/FEB/MAR           | 10                     | 207                     | 72                                                 |  |  |
| APR/MAY/JUNE  | 0             | 0           | 0             | APR/MAY/JUNE          | 10                     | 0                       | 0                                                  |  |  |